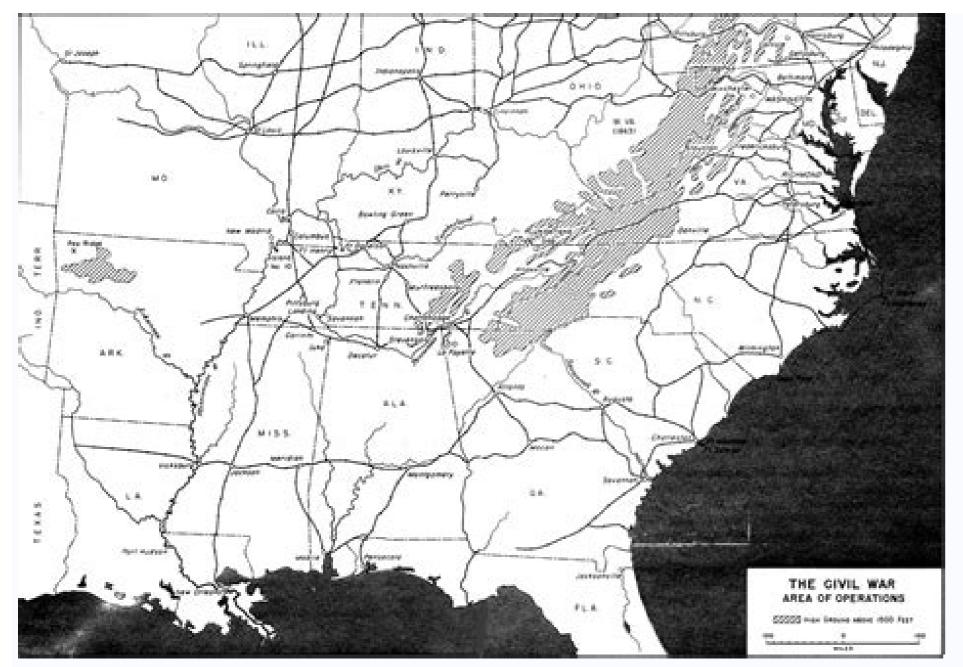

World map printable worksheet

Continue

| =   | Road @                 | P    | Pest Office 🤝              |
|-----|------------------------|------|----------------------------|
| =   | Dual<br>Carriagemay    | PH   | Public House 1978          |
| -   | Note of the            | СН   | Club House 💮               |
| -   | Robary Mr              | TH   | Town Half 🕸                |
| H   | Bridge ##              | CG   | Cossiguard (2)             |
| err | Secretary D            | PC   | Public Convenience 50      |
| 0   | Bus Station 🔯          | ×    | Site of Sign               |
| 0   | Coniferous and Wood    | +    | Site of Ancient<br>Feature |
| 的   | Deciduous apps<br>Wood | 1    | Contours 🔝                 |
| 0   | Ovihard 🕽              | .100 | Spot Height _@             |
| i   | Church with Spire with | 1    | Information 4/12           |
| ÷   | Church with Sower off  | P    | Parking F                  |
| 188 | Glasshouse 🚳           | X    | Pionic Ster M              |
| 8   | Heliport 20            | Δ    | Comp Site 🔘                |
| ŭ   | Windmill (5            | 6    | Telephone 🎞                |